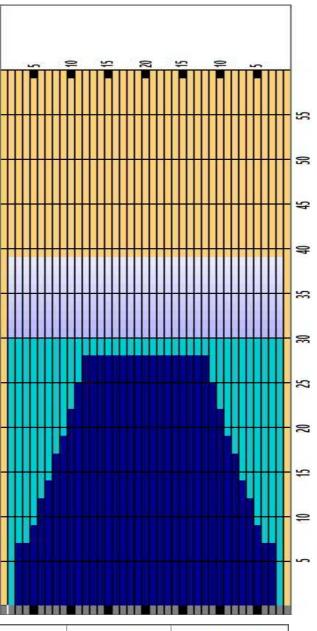

## **ABT Misnad Oil Pattern**

**Oil Pattern Distance** Oil Per Board Multi ul **Reverse Brush Drop Reverse Oil Total** 10.215 mL **Volume Oil Total** 27.679 mL **Forward Oil Total** 17.464 mL **Tank Configuration Tank A Conditioner KEGEL Tank B Conditioner** N/A **KEGEL** 

|   | START | STOP | LOAD5 | MICS | SPEED | TANK | CROSSED | START | END  | FEET | T.OIL |
|---|-------|------|-------|------|-------|------|---------|-------|------|------|-------|
| 1 | 2L    | 2R   | 4     | 45   | 18    | Α    | 148     | 0.0   | 7.6  | 7.6  | 6660  |
| 2 | 2L    | 2R   | 2     | 40   | 18    | A    | 74      | 7.6   | 12.7 | 5.1  | 2960  |
| 3 | 2L    | 2R   | 2     | 36   | 18    | A    | 74      | 12.7  | 17.8 | 5.1  | 2664  |
| 4 | 2L    | 2R   | 1     | 35   | 22    | Α    | 37      | 17.8  | 20.9 | 3.1  | 1295  |
| 5 | 2L    | 2R   | 1     | 35   | 22    | A    | 37      | 20.9  | 24.0 | 3.1  | 1295  |
| 6 | 2L    | 2R   | 1     | 35   | 22    | A    | 37      | 24.0  | 27.1 | 3.1  | 1295  |
| 7 | 2L    | 2R   | 1     | 35   | 22    | A    | 37      | 27.1  | 30.2 | 3.1  | 1295  |
| 8 | 2L    | 2R   | 0     | 35   | 22    | Α    | 0       | 30.2  | 36.0 | 5.8  | 0     |
| 9 | 2L    | 2R   | 0     | 35   | 30    | A    | 0       | 36.0  | 39.0 | 3.0  | 0     |

|    | START | STOP | LOAD5 | MICS | SPEED | TANK | CROSSED | START | END  | FEET  | T.OIL |
|----|-------|------|-------|------|-------|------|---------|-------|------|-------|-------|
| 1  | 2L    | 2R   | 0     | 45   | 30    | В    | 0       | 39.0  | 28.0 | -11.0 | C     |
| 2  | 12L   | 12R  | 1     | 45   | 22    | В    | 17      | 28.0  | 24.9 | -3.1  | 765   |
| 3  | 11L   | 11R  | 1     | 45   | 22    | В    | 19      | 24.9  | 21.8 | -3.1  | 855   |
| 4  | 10L   | 10R  | 1     | 45   | 18    | В    | 21      | 21.8  | 19.3 | -2.5  | 945   |
| 5  | 9L    | 9R   | 1     | 45   | 18    | В    | 23      | 19.3  | 16.8 | -2.5  | 1035  |
| 6  | 8L    | 8R   | 1     | 45   | 18    | В    | 25      | 16.8  | 14.3 | -2.5  | 1125  |
| 7  | 7L    | 7R   | 1     | 45   | 18    | В    | 27      | 14.3  | 11.8 | -2.5  | 1215  |
| 8  | 6L    | 6R   | 1     | 45   | 18    | В    | 29      | 11.8  | 9.3  | -2.5  | 1305  |
| 9  | 5L    | 5R   | 1     | 45   | 18    | В    | 31      | 9.3   | 6.8  | -2.5  | 1395  |
| 10 | 3L    | 3R   | 1     | 45   | 18    | В    | 35      | 6.8   | 4.3  | -2.5  | 1575  |
| 11 | 2L    | 2R   | 0     | 45   | 14    | В    | 0       | 4.3   | 0.0  | -4.3  | C     |

Cleaner Ratio Main Mix NA Cleaner Ratio Back End Mix NA Cleaner Ratio Back End Distance NA Buffer RPM:  $4 = 720 \mid 3 = 500 \mid 2 = 200 \mid 1 = 50$  Download PDF for full description.

| Item             | 3L-7L:18L-18R        | 8L-12L:18L-18R      | 13L-17L:18L-18R     | 18L-18R:17R-13R      | 18L-18R:12R-8R      | 18L-18R:7R-3R        |
|------------------|----------------------|---------------------|---------------------|----------------------|---------------------|----------------------|
| Description      | Outside Track:Middle | Middle Track:Middle | Inside Track:Middle | Middle: Inside Track | Middle:Middle Track | Middle:Outside Track |
| Track Zone Ratio | 1.54                 | 1.11                | 1                   | 1                    | 1.11                | 1.54                 |

Forward

Reverse

Combined